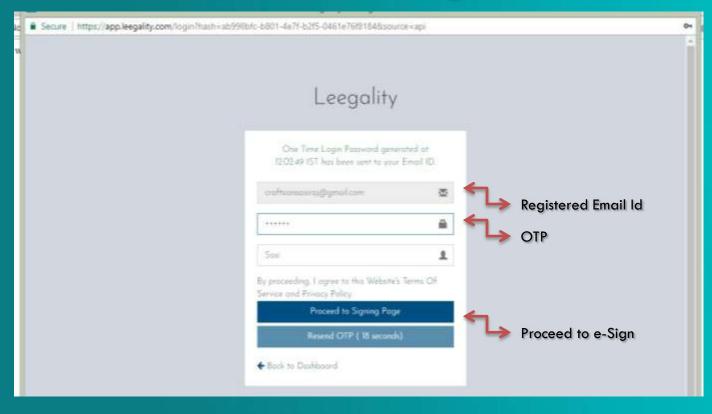

#### Validation with Leegality (e-Sign Vendor) to Generate

□ NSDL e-Gov - Google Chrome