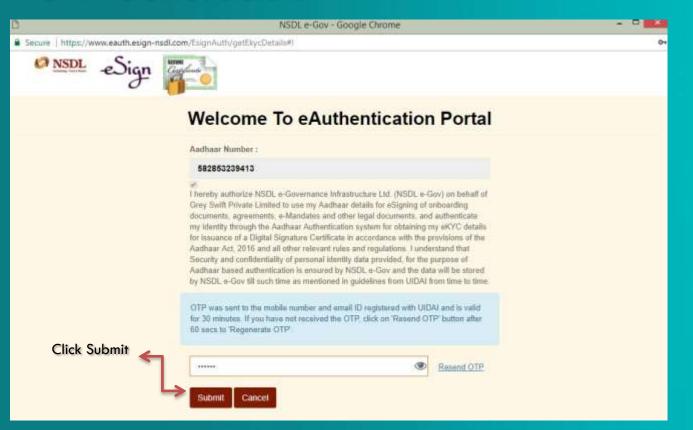

#### **Welcome To eAuthentication Portal**

Aadhaar Number:

#### 582853239413

I hereby authorize NSDL e-Governance Infrastructure Ltd. (NSDL e-Gov) on behalf of Grey Swift Private Limited to use my Aadhaar details for eSigning of onboarding documents, agreements, e-Mandates and other legal documents, and authenticate my identity through the Aadhaar Authentication system for obtaining my eKYC details for issuance of a Digital Signature Certificate in accordance with the provisions of the Aadhaar Act, 2016 and all other relevant rules and regulations. I understand that Security and confidentiality of personal identity data provided, for the purpose of Aadhaar based authentication is ensured by NSDL e-Gov and the data will be stored by NSDL e-Gov till such time as mentioned in guidelines from UIDAI from time to time.

Generate OTP Cancel

Click to Generate OTP