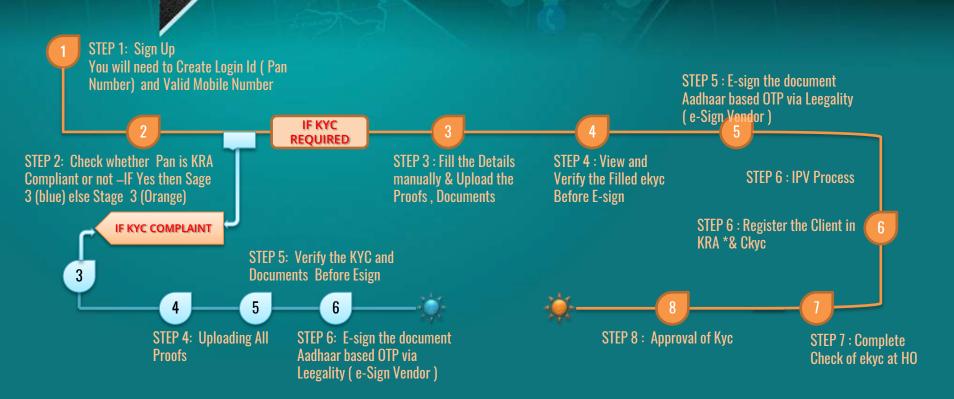

#### **BLUEPRINT**

#### **Ekyc - Requirements**

 PREREQUISITE AADAR NUMBER AND MOBILE PHONE WHOSE NUMBER IS LINKED TO AADHAR FOR OTP BASED VARIFICATION.

Kindly keep ready following scanned documents before start:

- PAN card (.pdf or .jpg format)
- 2. Aadhar card (.pdf or .jpg format)
- 3. Cancelled cheque pre-printed name otherwise passbook copy with bank details (.pdf or .jpg format)
- 4. Signature (.bmp format with file size less then 50 kb)
- 5. Six month Bank statement/passbook (.pdf or .jpg format) In case of Commodity and or F & O segment registration required.
- 6. If Correspondence address is different than permanent address, then keep scan copy of proof. of correspondence address ready