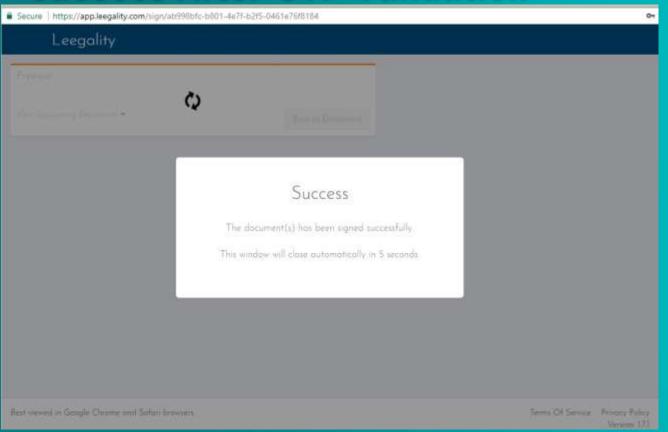

**Člick to Upload Documents** 

Start of e-Signing Process through aadhar OTP via Leegality ( e-Sign Vendor )

### Data Validation for e-Sign Process

### View e-kyc (PDF)

SCROLL the pages to validate the Printed Data by the Client before signing the ekyc