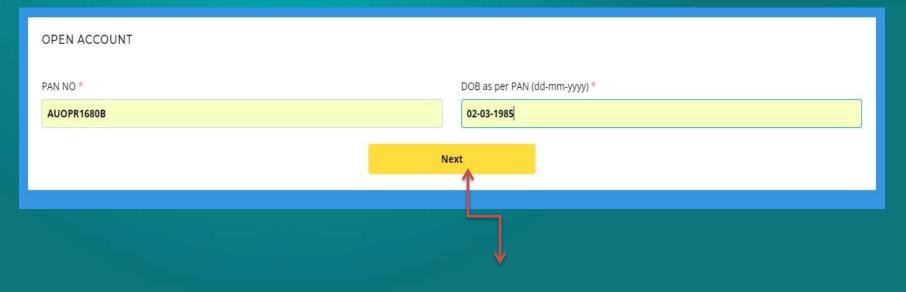

## Entering Ekyc Registration Page

Enter Pancard and Dob – Which Validates with KRA

Click Next