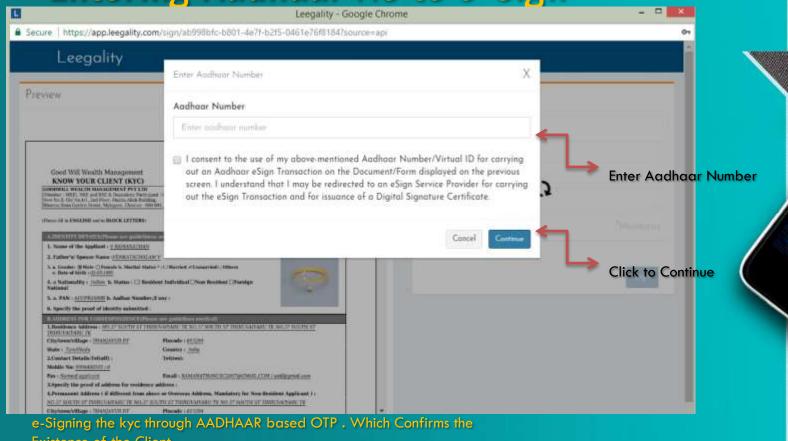

### Entering Aadhaar No to e-Sign

Existence of the Client

#### Validation with Leegality (e-Sign Vendor) to Generate

□ NSDL e-Gov - Google Chrome