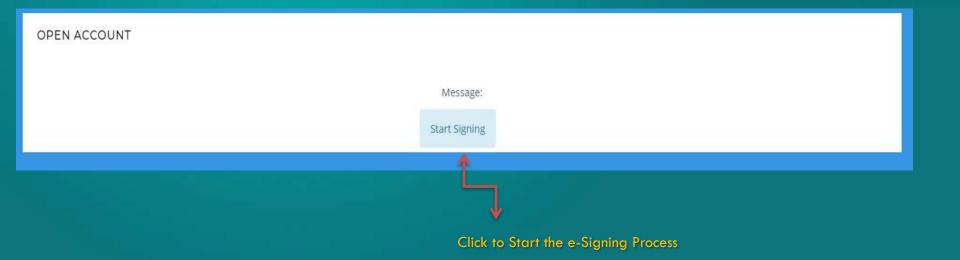

**Člick to Upload Documents** 

Start of e-Signing Process through aadhar OTP via Leegality ( e-Sign Vendor )