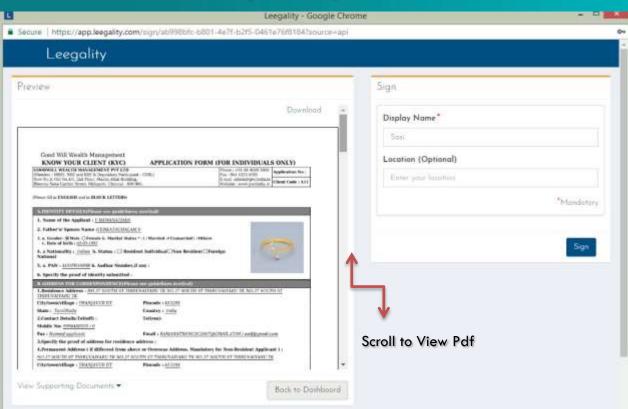

### View e-kyc (PDF)

SCROLL the pages to validate the Printed Data by the Client before signing the ekyc

### Entering Aadhaar No to e-Sign

Existence of the Client