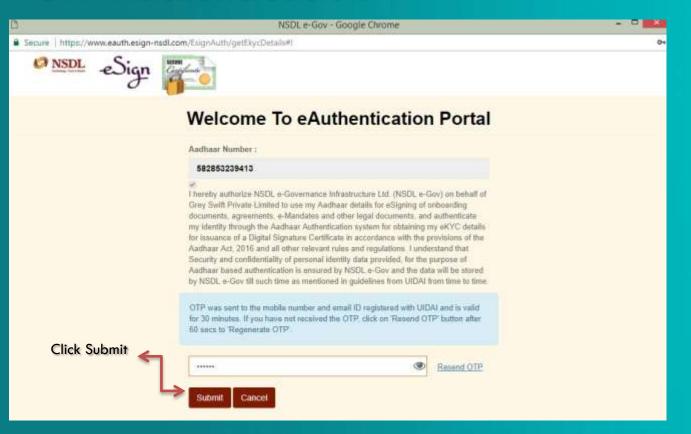

#### Welcome To eAuthentication Portal

Aadhaar Number :

#### 582853239413

98

I hereby authorize NSDL e-Governance Infrastructure Ltd. (NSDL e-Gov) on behalf of Grey Swill Private Limited to use my Authorize details for eSigning of onboarding documents, agreements, e-Mandate to me gall documents, and authoriticate my Identity through the Authorize the Mandate to entitle the provisions of the Authorize to the Provisions of the Authorize Control of the Provisions of the Authorize Authorize Transport of the Security and confidentially general identity data per ed. for the purpose of Authorize Authorize Transport of the Security and confidentially general identity data per ed. for the purpose of Authorize Authorize Transport of the Security and the data will be stored by NSDL a-Gov III such time. The mentioned in guidean Arom UIDAI from time to line

\*\*\*\*\*

Resent OTP

Submi

Cance